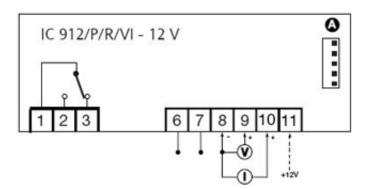

## Single stage controller for humidity

IC 912 are electronic devices with one point of intervention only; they can be used for temperature (IC 912), relative humidity (IC 912/R) and pressure (IC 912/P) control, provided for ON–OFF operation. According to the model, they are provided with an input for PTC/NTC thermostatic probes or for Pt100/Tcj/Tck probes, EWHS280/300/310 humidity probes, for EWPA007/030 pressure transducers, for 0/4..20 mA, 0..1/5/10 V current and voltage signals (set by parameter). The value of the probe's reading is viewed on a display by 3 and half digits and a minus sign. All versions are provided by TTL connections for using "Copy Card", the quick programming accessory.

## **Technical Data**

| recnnical Data                |                                                                                      |
|-------------------------------|--------------------------------------------------------------------------------------|
| Frontal protection            | IP 65                                                                                |
| Container                     | plastic resin PC+ABS<br>UL94V-0, polycarbonate<br>glass, thermoplastic resin<br>keys |
| Dimensions                    | 32x74 mm, depth 60 mm                                                                |
| Mouting                       | panel mounting,<br>cut out 29x71 mm<br>(+0.2/–0.1mm)                                 |
| Usage temperature             | -555°C                                                                               |
| Storage temperature           | -3085°C                                                                              |
| Usage environment<br>humidity | 1090% RH                                                                             |
| Storage environment humidity  | 1090% RH                                                                             |
| Serial                        | TTL port for Copy Card and televis system                                            |
| Display                       | 3½ digits plus sign                                                                  |
| Precision                     | above 0.5% of bottom scale<br>+ 1 digit                                              |
| Resolution                    | 1°C or 0.1°C (selectable with a parameter).                                          |
| Power supply                  | 230, 115, 24Vac, 12Vac/cc ± 10%, 50/60Hz                                             |
| Connections                   | screw terminals for<br><2.5mm²                                                       |
|                               |                                                                                      |