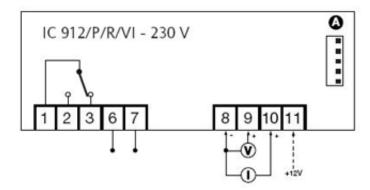

## Single stage controller for humidity

IC 912 are electronic devices with one point of intervention only; they can be used for temperature (IC 912), relative humidity (IC 912/R) and pressure (IC 912/P) control, provided for ON–OFF operation. According to the model, they are provided with an input for PTC/NTC thermostatic probes or for Pt100/Tcj/Tck probes, EWHS280/300/310 humidity probes, for EWPA007/030 pressure transducers, for 0/4..20 mA, 0..1/5/10 V current and voltage signals (set by parameter). The value of the probe's reading is viewed on a display by 3 and half digits and a minus sign. All versions are provided by TTL connections for using "Copy Card", the quick programming accessory.

## **Technical Data**

| recnnical Data                |                                                                                      |
|-------------------------------|--------------------------------------------------------------------------------------|
| Frontal protection            | IP 65                                                                                |
| Container                     | plastic resin PC+ABS<br>UL94V-0, polycarbonate<br>glass, thermoplastic resin<br>keys |
| Dimensions                    | 32x74 mm, depth 60 mm                                                                |
| Mouting                       | panel mounting,<br>cut out 29x71 mm<br>(+0.2/–0.1mm)                                 |
| Usage temperature             | -555°C                                                                               |
| Storage temperature           | -3085°C                                                                              |
| Usage environment<br>humidity | 1090% RH                                                                             |
| Storage environment humidity  | 1090% RH                                                                             |
| Serial                        | TTL port for Copy Card and televis system                                            |
| Display                       | 3½ digits plus sign                                                                  |
| Precision                     | above 0.5% of bottom scale<br>+ 1 digit                                              |
| Resolution                    | 1°C or 0.1°C (selectable with a parameter).                                          |
| Power supply                  | 230, 115, 24Vac, 12Vac/cc ± 10%, 50/60Hz                                             |
| Connections                   | screw terminals for<br><2.5mm²                                                       |
|                               |                                                                                      |