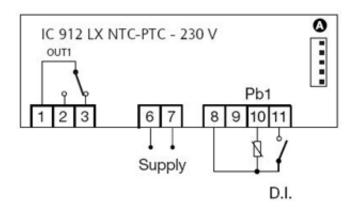

## **Technical Data**

| recnnical Data                |                                                                                      |
|-------------------------------|--------------------------------------------------------------------------------------|
| Frontal protection            | IP 65                                                                                |
| Container                     | plastic resin PC+ABS<br>UL94V-0, polycarbonate<br>glass, thermoplastic resin<br>keys |
| Dimensions                    | 32x74 mm, depth 60 mm                                                                |
| Mouting                       | panel mounting,<br>cut out 29x71 mm<br>(+0.2/-0.1mm)                                 |
| Usage temperature             | -555°C                                                                               |
| Storage temperature           | -3085°C                                                                              |
| Usage environment<br>humidity | 1090% RH                                                                             |
| Storage environment humidity  | 1090% RH                                                                             |
| Serial                        | TTL port for Copy Card                                                               |
| Display                       | 3½ digits plus sign                                                                  |
| Precision                     | above 0.5% of bottom scale<br>+ 1 digit                                              |
| Consumption                   | 3 VA (115/230 V model), 1.5<br>VA (12 V model)                                       |
| Resolution                    | $1^{\circ}\text{C}$ or $0.1^{\circ}\text{C}$ (selectable with a parameter).          |
| Power supply                  | 230, 115 Vac or 12 Vac/cc<br>±10%, 50/60Hz                                           |
| Connections                   | screw terminals for<br><2.5mm²                                                       |
|                               |                                                                                      |