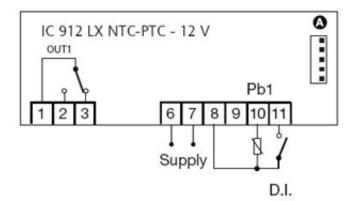

## **Technical Data**

| recnnical Data                |                                                                                      |
|-------------------------------|--------------------------------------------------------------------------------------|
| Frontal protection            | IP 65                                                                                |
| Container                     | plastic resin PC+ABS<br>UL94V-0, polycarbonate<br>glass, thermoplastic resin<br>keys |
| Dimensions                    | 32x74 mm, depth 60 mm                                                                |
| Mouting                       | panel mounting,<br>cut out 29x71 mm<br>(+0.2/-0.1mm)                                 |
| Usage temperature             | -555°C                                                                               |
| Storage temperature           | -3085°C                                                                              |
| Usage environment<br>humidity | 1090% RH                                                                             |
| Storage environment humidity  | 1090% RH                                                                             |
| Serial                        | TTL port for Copy Card                                                               |
| Display                       | 3½ digits plus sign                                                                  |
| Precision                     | above 0.5% of bottom scale<br>+ 1 digit                                              |
| Consumption                   | 3 VA (115/230 V model), 1.5<br>VA (12 V model)                                       |
| Resolution                    | $1^{\circ}\text{C}$ or $0.1^{\circ}\text{C}$ (selectable with a parameter).          |
| Power supply                  | 230, 115 Vac or 12 Vac/cc<br>±10%, 50/60Hz                                           |
| Connections                   | screw terminals for<br><2.5mm²                                                       |
|                               |                                                                                      |