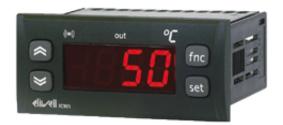

## **IC 912 LX**

## Single stage controller for temperature

IC 902 controllers have one point of intervention only and can be used both for heating and cooling applications. These controllers also have an input for the PTC thermostatic probe (the NTC input can be selected with a parameter) and a relay output for management of the load. The values measured by the probes are displayed with three and a half digits and sign. All models have TTL connections that enable the controllers to be used with Copy Card, the quick programming accessory.