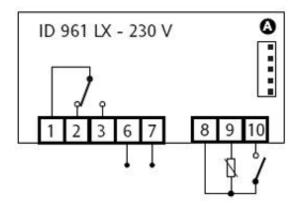

## **Technical Data**

| Technical Data                |                                                      |
|-------------------------------|------------------------------------------------------|
| Frontal protection            | IP 65                                                |
| Container                     | plastic resin PC+ABS<br>UL94V-0                      |
| Dimensions                    | 32x74 mm, depth 60 mm                                |
| Mouting                       | panel mounting,<br>cut out 29x71 mm<br>(+0.2/-0.1mm) |
| Usage temperature             | -555°C                                               |
| Storage temperature           | -3085°C                                              |
| Usage environment<br>humidity | 1090% RH                                             |
| Storage environment humidity  | 1090% RH                                             |
| Serial                        | TTL port for Copy Card                               |
| Display                       | 3½ digits plus sign                                  |
| Precision                     | above 0.5% of bottom scale<br>+ 1 digit              |
| Consumption                   | 3 VA                                                 |
| Resolution                    | 1°C or 0.1°C (selectable with a parameter).          |
| Power supply                  | 230Vac, 12Vac/cc ± 15%,<br>50/60Hz                   |