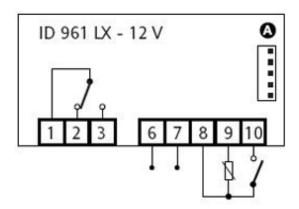

## **Technical Data**

| Technical Data                |                                                      |
|-------------------------------|------------------------------------------------------|
| Frontal protection            | IP 65                                                |
| Container                     | plastic resin PC+ABS<br>UL94V-0                      |
| Dimensions                    | 32x74 mm, depth 60 mm                                |
| Mouting                       | panel mounting,<br>cut out 29x71 mm<br>(+0.2/-0.1mm) |
| Usage temperature             | -555°C                                               |
| Storage temperature           | -3085°C                                              |
| Usage environment<br>humidity | 1090% RH                                             |
| Storage environment humidity  | 1090% RH                                             |
| Serial                        | TTL port for Copy Card                               |
| Display                       | 3½ digits plus sign                                  |
| Precision                     | above 0.5% of bottom scale<br>+ 1 digit              |
| Consumption                   | 3 VA                                                 |
| Resolution                    | 1°C or 0.1°C (selectable with a parameter).          |
| Power supply                  | 230Vac, 12Vac/cc ± 15%,<br>50/60Hz                   |