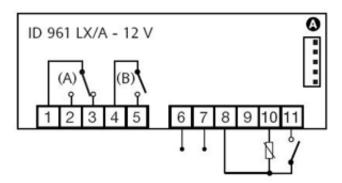

## **Technical Data**

| Technical Data               |                                                      |
|------------------------------|------------------------------------------------------|
| Frontal protection           | IP 65                                                |
| Container                    | plastic resin PC+ABS<br>UL94V-0                      |
| Dimensions                   | 32x74 mm, depth 60 mm                                |
| Mouting                      | panel mounting,<br>cut out 29x71 mm<br>(+0.2/-0.1mm) |
| Usage temperature            | -555°C                                               |
| Storage temperature          | -3085°C                                              |
| Usage environment humidity   | 1090% RH                                             |
| Storage environment humidity | 1090% RH                                             |
| Serial                       | TTL port for Copy Card                               |
| Display                      | 3½ digits plus sign                                  |
| Precision                    | above 0.5% of bottom scale<br>+ 1 digit              |
| Consumption                  | 3 VA                                                 |
| Resolution                   | 1°C or 0.1°C (selectable with a parameter).          |
| Power supply                 | 230Vac, 12Vac/cc ± 15%,<br>50/60Hz                   |