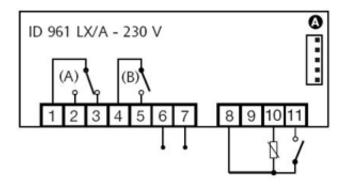

## **Technical Data**

| Technical Data               |                                                      |
|------------------------------|------------------------------------------------------|
| Frontal protection           | IP 65                                                |
| Container                    | plastic resin PC+ABS<br>UL94V-0                      |
| Dimensions                   | 32x74 mm, depth 60 mm                                |
| Mouting                      | panel mounting,<br>cut out 29x71 mm<br>(+0.2/-0.1mm) |
| Usage temperature            | -555°C                                               |
| Storage temperature          | -3085°C                                              |
| Usage environment humidity   | 1090% RH                                             |
| Storage environment humidity | 1090% RH                                             |
| Serial                       | TTL port for Copy Card                               |
| Display                      | 3½ digits plus sign                                  |
| Precision                    | above 0.5% of bottom scale<br>+ 1 digit              |
| Consumption                  | 3 VA                                                 |
| Resolution                   | 1°C or 0.1°C (selectable with a parameter).          |
| Power supply                 | 230Vac, 12Vac/cc ± 15%,<br>50/60Hz                   |