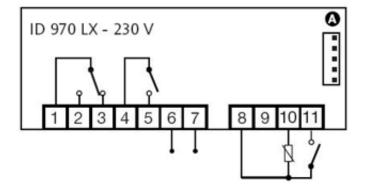

## Single stage controller for temperature

The ID 970 controllers are devices suitable for applications on normal or low temperature refrigerating units. They are provided with a PTC thermostatic probe input (NTC can be selected by parameter) and two relay outputs for compressor and defrost management. Defrost cycles can be controlled at time intervals. The value of the probe's reading is viewed on a display by three digits and a minus sign; the decimal point reading can be set by parameter. All the versions are provided with a TTL connection in order to use Copy Card, the quick programming accessory. In addition, the 16 A compressor relay options and the buzzer are provided. These controllers are available in the 32x74 standard format and the power supply voltage is, on choice, 230 Va or 12 Va/c.

## **Technical Data**

| Frontal protection              | IP 65                                                |
|---------------------------------|------------------------------------------------------|
| Container                       | plastic resin PC+ABS<br>UL94V-0                      |
| Dimensions                      | 32x74 mm, depth 60 mm                                |
| Mouting                         | panel mounting,<br>cut out 29x71 mm<br>(+0.2/-0.1mm) |
| Usage temperature               | -555°C                                               |
| Storage temperature             | -3085°C                                              |
| Usage environment<br>humidity   | 1090% RH                                             |
| Storage environment<br>humidity | 1090% RH                                             |
| Display                         | 3½ digits plus sign                                  |
| Precision                       | above 0.5% of bottom scale<br>+ 1 digit              |
| Consumption                     | 3 VA                                                 |
| Resolution                      | 1°C or 0.1°C (selectable with a parameter).          |
| Power supply                    | 230Vac, 12Vac/cc ± 15%,<br>50/60Hz                   |