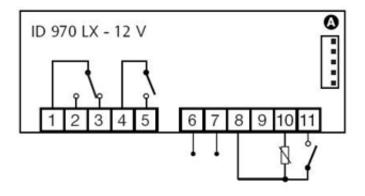

## Single stage controller for temperature

The ID 970 controllers are devices suitable for applications on normal or low temperature refrigerating units. They are provided with a PTC thermostatic probe input (NTC can be selected by parameter) and two relay outputs for compressor and defrost management. Defrost cycles can be controlled at time intervals. The value of the probe's reading is viewed on a display by three digits and a minus sign; the decimal point reading can be set by parameter. All the versions are provided with a TTL connection in order to use Copy Card, the quick programming accessory. In addition, the 16 A compressor relay options and the buzzer are provided. These controllers are available in the 32x74 standard format and the power supply voltage is, on choice, 230 Va or 12 Va/c.

## **Technical Data**

| Frontal protection              | IP 65                                                |
|---------------------------------|------------------------------------------------------|
| Container                       | plastic resin PC+ABS<br>UL94V-0                      |
| Dimensions                      | 32x74 mm, depth 60 mm                                |
| Mouting                         | panel mounting,<br>cut out 29x71 mm<br>(+0.2/-0.1mm) |
| Usage temperature               | -555°C                                               |
| Storage temperature             | -3085°C                                              |
| Usage environment<br>humidity   | 1090% RH                                             |
| Storage environment<br>humidity | 1090% RH                                             |
| Display                         | 3½ digits plus sign                                  |
| Precision                       | above 0.5% of bottom scale<br>+ 1 digit              |
| Consumption                     | 3 VA                                                 |
| Resolution                      | 1°C or 0.1°C (selectable with a parameter).          |
| Power supply                    | 230Vac, 12Vac/cc ± 15%,<br>50/60Hz                   |