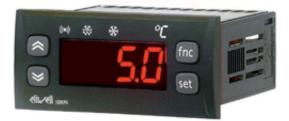

## ID 970 LX

## Single stage controller for temperature

The ID 970 controllers are devices suitable for applications on normal or low temperature refrigerating units. They are provided with a PTC thermostatic probe input (NTC can be selected by parameter) and two relay outputs for compressor and defrost management. Defrost cycles can be controlled at time intervals. The value of the probe's reading is viewed on a display by three digits and a minus sign; the decimal point reading can be set by parameter. All the versions are provided with a TTL connection in order to use Copy Card, the quick programming accessory. In addition, the 16 A compressor relay options and the buzzer are provided. These controllers are available in the 32x74 standard format and the power supply voltage is, on choice, 230 Va or 12 Va/c.