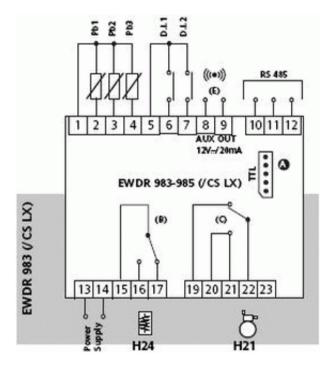

## **Technical Data**

| Container                       | 4-DIN plastic module                            |
|---------------------------------|-------------------------------------------------|
| Dimensions                      | 70x85 mm, depth 61 mm                           |
| Mouting                         | DIN rail mounting (Omega 3)<br>or wall-mounting |
| Usage temperature               | -555°C                                          |
| Storage temperature             | -3085°C                                         |
| Usage environment<br>humidity   | 1090% RH                                        |
| Storage environment<br>humidity | 1090% RH                                        |
| Serial                          | TTL port for Copy Card                          |
| Display                         | 3½ digits plus sign                             |
| Precision                       | above 0.5% of bottom scale<br>+ 1 digit         |
| Consumption                     | 5 VA                                            |
| Resolution                      | 1°C or 0.1°C (selectable with a parameter).     |
| Connections                     | screw terminals for<br><2.5mm <sup>2</sup>      |
| Power supply                    | 230Vac ± 10%, 50/60Hz                           |