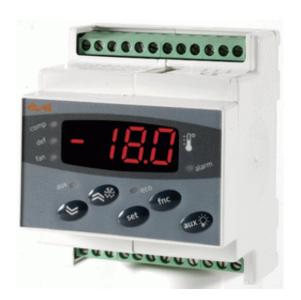

## **DR 983**

## Single stage controller for temperature

The DR 983 C controllers are devices suitable for applications on normal temperature refrigerating units. They are provided with a PTC thermostatic probe input (NTC can be selected by parameter) and a relay output for compressor management. Defrost cycles are controlled at time intervals by stopping the compressor. The value of the probe's reading is viewed on a display with three digits and a minus sign. All versions are provided with a TTL connection in order to use Copy Card, the quick programming accessory. These controllers are available in theRail Din standard format with a 230 Vca supply voltage.