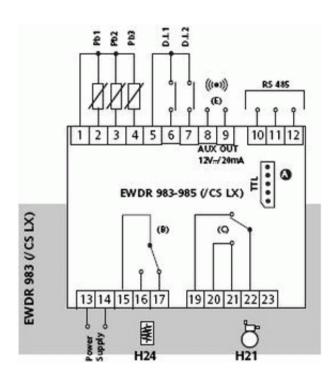

## **Technical Data**

| recillical Data               |                                              |
|-------------------------------|----------------------------------------------|
| Container                     | 4-DIN plastic module                         |
| Dimensions                    | 70x85 mm, depth 61 mm                        |
| Mouting                       | DIN rail mounting (Omega 3) or wall-mounting |
| Usage temperature             | -555°C                                       |
| Storage temperature           | -3085°C                                      |
| Usage environment<br>humidity | 1090% RH                                     |
| Storage environment humidity  | 1090% RH                                     |
| Serial                        | TTL port for Copy Card                       |
| Display                       | 3½ digits plus sign                          |
| Precision                     | above 0.5% of bottom scale<br>+ 1 digit      |
| Consumption                   | 5 VA                                         |
| Resolution                    | 1°C or 0.1°C (selectable with a parameter).  |
| Connections                   | screw terminals for<br><2.5mm²               |
| Power supply                  | 230Vac ± 10%, 50/60Hz                        |