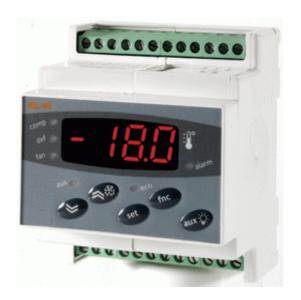

## **DR 984**

## Single stage controller for temperature

The DR 984 controllers are devices suitable for applications on normal temperature refrigerating units. They are provided with a PTC thermostatic probe input (NTC can be selected by parameter) and a relay output for compressor management. Defrost cycles are controlled at time intervals by stopping the compressor. The value of the probe's reading is viewed on a display with three digits and a minus sign. All versions are provided with a TTL connection in order to use Copy Card, the quick programming accessory. These controllers are available in theRail Din standard format with a 230 Vca supply voltage.

## **Technical Data**

| recillical Data               |                                              |
|-------------------------------|----------------------------------------------|
| Container                     | 4-DIN plastic module                         |
| Dimensions                    | 70x85 mm, depth 61 mm                        |
| Mouting                       | DIN rail mounting (Omega 3) or wall-mounting |
| Usage temperature             | -555°C                                       |
| Storage temperature           | -3085°C                                      |
| Usage environment<br>humidity | 1090% RH                                     |
| Storage environment humidity  | 1090% RH                                     |
| Serial                        | TTL port for Copy Card                       |
| Display                       | 3½ digits plus sign                          |
| Precision                     | above 0.5% of bottom scale<br>+ 1 digit      |
| Consumption                   | 5 VA                                         |
| Resolution                    | 1°C or 0.1°C (selectable with a parameter).  |
| Connections                   | screw terminals for<br><2.5mm²               |
| Power supply                  | 230Vac ± 10%, 50/60Hz                        |