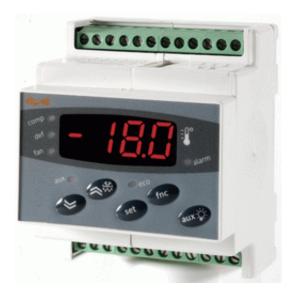

## <u>DR 985</u>

## Single stage controller for temperature

The DR 981 controllers are devices suitable for applications on normal temperature refrigerating units. They are provided with a PTC thermostatic probe input (NTC can be selected by parameter) and a relay output for compressor management. Defrost cycles are controlled at time intervals by stopping the compressor. The value of the probe's reading is viewed on a display with three digits and a minus sign. All versions are provided with a TTL connection in order to use Copy Card, the quick programming accessory. These controllers are available in theRail Din standard format with a 230 Vca supply voltage.

## **Technical Data**

| Container                       | 4-DIN plastic module                            |
|---------------------------------|-------------------------------------------------|
| Dimensions                      | 70x85 mm, depth 61 mm                           |
| Mouting                         | DIN rail mounting (Omega 3)<br>or wall-mounting |
| Usage temperature               | -555°C                                          |
| Storage temperature             | -3085°C                                         |
| Usage environment<br>humidity   | 1090% RH                                        |
| Storage environment<br>humidity | 1090% RH                                        |
| Serial                          | TTL port for Copy Card                          |
| Display                         | 3½ digits plus sign                             |
| Precision                       | above 0.5% of bottom scale<br>+ 1 digit         |
| Consumption                     | 5 VA                                            |
| Resolution                      | 1°C or 0.1°C (selectable with a parameter).     |
| Connections                     | screw terminals for <2.5mm <sup>2</sup>         |
| Power supply                    | 230Vac ± 10%, 50/60Hz                           |