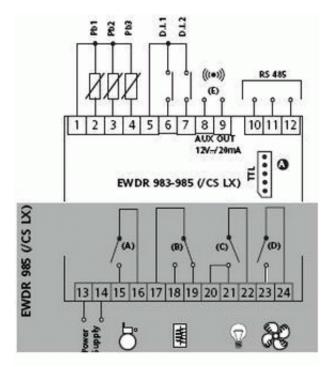

## Single stage controller for temperature

The DR 981 controllers are devices suitable for applications on normal temperature refrigerating units. They are provided with a PTC thermostatic probe input (NTC can be selected by parameter) and a relay output for compressor management. Defrost cycles are controlled at time intervals by stopping the compressor. The value of the probe's reading is viewed on a display with three digits and a minus sign. All versions are provided with a TTL connection in order to use Copy Card, the quick programming accessory. These controllers are available in theRail Din standard format with a 230 Vca supply voltage.

## **Technical Data**

| Container                       | 4-DIN plastic module                            |
|---------------------------------|-------------------------------------------------|
| Dimensions                      | 70x85 mm, depth 61 mm                           |
| Mouting                         | DIN rail mounting (Omega 3)<br>or wall-mounting |
| Usage temperature               | -555°C                                          |
| Storage temperature             | -3085°C                                         |
| Usage environment<br>humidity   | 1090% RH                                        |
| Storage environment<br>humidity | 1090% RH                                        |
| Serial                          | TTL port for Copy Card                          |
| Display                         | 3½ digits plus sign                             |
| Precision                       | above 0.5% of bottom scale<br>+ 1 digit         |
| Consumption                     | 5 VA                                            |
| Resolution                      | 1°C or 0.1°C (selectable with a parameter).     |
| Connections                     | screw terminals for <2.5mm <sup>2</sup>         |
| Power supply                    | 230Vac ± 10%, 50/60Hz                           |