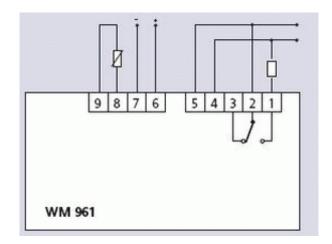

## Single stage controller for temperature

WM 961 controllers have one point of intervention only, are for wall mounting and can be used both for heating and cooling applications. They also have a NTC thermostatic probe input and a relay output for the management of loads. The values measured by the probes are displayed with two digits and a sign. The WM 901/A model has alarm relay output, while the WM 901/B model has a buzzer for the acoustic alarm. These controllers are available in 80x123 size for wallmounting and with 230 Va or 12 Va/c power supplies.