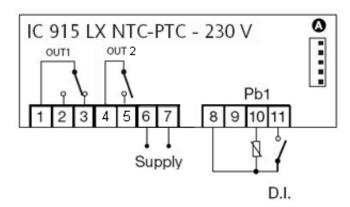

## **Technical Data**

| Technical Data                |                                                                                      |
|-------------------------------|--------------------------------------------------------------------------------------|
| Frontal protection            | IP 65                                                                                |
| Container                     | plastic resin PC+ABS<br>UL94V-0, polycarbonate<br>glass, thermoplastic resin<br>keys |
| Dimensions                    | 32x74 mm, depth 60 mm                                                                |
| Mouting                       | panel mounting,<br>cut out 29x71 mm<br>(+0.2/–0.1mm)                                 |
| Usage temperature             | -555°C                                                                               |
| Storage temperature           | -3085°C                                                                              |
| Usage environment<br>humidity | 1090% RH                                                                             |
| Storage environment humidity  | 1090% RH                                                                             |
| Serial                        | TTL port for Copy Card and<br>Televis system                                         |
| Display                       | 3½ digits plus sign                                                                  |
| Precision                     | above 0.5% of bottom scale<br>+ 1 digit                                              |
| Consumption                   | 3 VA (115/230 V model), 1.5<br>VA (12 V model)                                       |
| Resolution                    | 1°C (°F) or 0.1 °C (°F)                                                              |
| Connections                   | screw terminals for<br><2.5mm <sup>2</sup>                                           |
| Power supply                  | 230, 115, 24Vac, 12Vac/cc ± 10%, 50/60Hz                                             |