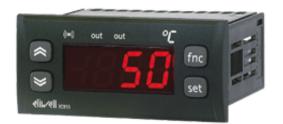

## **IC 915 LX**

## Single stage controller for temperature

IC 915, IC 915/R, IC 915/P, IC 915/V-I IC 915 controllers have two points of intervention only and can be used for temperature (IC 915), relative humidity (IC 915/R) and pressure (IC 915/P) control, provided for ON–OFF operation. Depending on models, they may have an input for PTC/NTC thermostatic probes or for Pt100/Tcj/Tck probes, EWHS280/300/310 humidity probes, for EWPA007/030 pressure transducers, for 0/4..20 mA, 0..1/5/10 V current and voltage signals (selectable with a parameter). The values measured by the probes are displayed with three and a half digits and a minus sign. All models have TTL connections that enable the controllers to be used with Copy Card, the quick programming accessory. IC 915LX The IC 915LX version includes a connection for TelevisSystem , or alternatively for networks with ModBUS protocol.