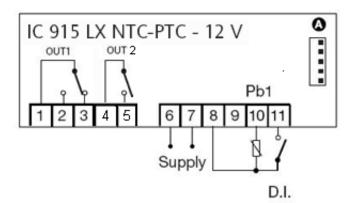

## **Technical Data**

| Technical Data                |                                                                                      |
|-------------------------------|--------------------------------------------------------------------------------------|
| Frontal protection            | IP 65                                                                                |
| Container                     | plastic resin PC+ABS<br>UL94V-0, polycarbonate<br>glass, thermoplastic resin<br>keys |
| Dimensions                    | 32x74 mm, depth 60 mm                                                                |
| Mouting                       | panel mounting,<br>cut out 29x71 mm<br>(+0.2/–0.1mm)                                 |
| Usage temperature             | -555°C                                                                               |
| Storage temperature           | -3085°C                                                                              |
| Usage environment<br>humidity | 1090% RH                                                                             |
| Storage environment humidity  | 1090% RH                                                                             |
| Serial                        | TTL port for Copy Card and<br>Televis system                                         |
| Display                       | 3½ digits plus sign                                                                  |
| Precision                     | above 0.5% of bottom scale<br>+ 1 digit                                              |
| Consumption                   | 3 VA (115/230 V model), 1.5<br>VA (12 V model)                                       |
| Resolution                    | 1°C (°F) or 0.1 °C (°F)                                                              |
| Connections                   | screw terminals for<br><2.5mm <sup>2</sup>                                           |
| Power supply                  | 230, 115, 24Vac, 12Vac/cc ± 10%, 50/60Hz                                             |