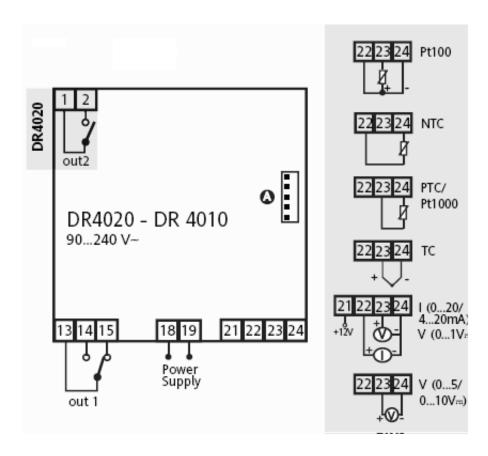

## Single stage controller for temperature

EWDR 902 controllers are devices with one point of intervention and can be used to control temperature (EWDR 902/T), relative humidity (EWDR 902/R), and pressure (EWDR 902/P). According to the model, they are provided with an input for thermostatic probes (PTC, Ni100, Pt100, TcJ, TcK, 4...20 mA current), humidity probes (EWHS 280/300/310) or pressure probes (EWPA 007/030). The value of the probe's reading is viewed on a three–digit display. This regulator have too the connection for COPYCARd which can make backup of your parameters. The controllers are available in the 4 DIN modules standard format and the power supply voltage can be 230, 115, 24 Va, 18...36 Va, 24...48 Vc, 12 Va/c.

## **Technical Data**

| Container           | 4-DIN plastic module, ABS,<br>resin         |
|---------------------|---------------------------------------------|
| Dimensions          | 70x85 mm, depth 61 mm                       |
| Mouting             | DIN rail                                    |
| Usage temperature   | -555°C                                      |
| Storage temperature | -2085°C                                     |
| Display             | 4 digits                                    |
| Precision           | above 0.5% of bottom scale<br>+ 1 digit     |
| Resolution          | 1°C or 0.1°C (selectable with a parameter). |
| Connections         | screw terminals for<br><2.5mm <sup>2</sup>  |
| Power supply        | 90240Vac ± 10%,<br>50/60Hz                  |