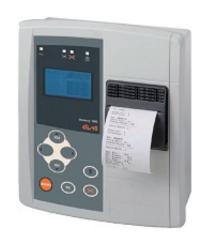

## MEMORY 1040 Recording temperature/Humidity with printer.

The MEMORY 1000 it's a new product for recording of the temperature and humidity. With the MEMORY 1000 you can have 4 to 8 input, NTC PROBE for temperature and HS18 for the humidity. You can make a network of regulators (ID983/985). With The software You can see the graphic and tableau of the data, of your installation.