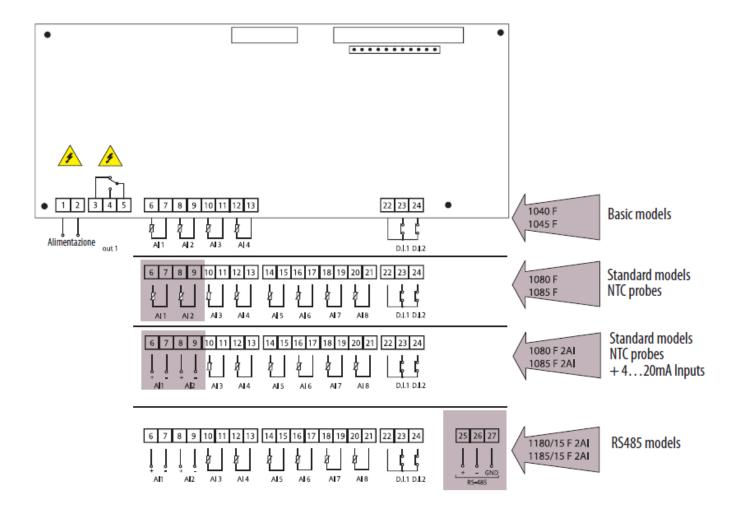

## **Technical Data**

| recilifical Data              |                                     |
|-------------------------------|-------------------------------------|
| Frontal protection            | IP 20                               |
| Dimensions                    | 210x245 mm, depth 90 mm             |
| Mouting                       | wall-mounting with fixing<br>screws |
| Usage temperature             | 040°C                               |
| Storage temperature           | -2070°C                             |
| Usage environment<br>humidity | 1090% RH                            |
| Storage environment humidity  | 1090% RH                            |
| Serial                        | TTL port for Copy Card              |
| Display                       | LCD screen of 8 lines               |
| Precision                     | above 0.5 % of bottom scale         |
| Consumption                   | 5 VA, 20VA during printe            |
| Resolution                    | 0.1°C                               |
| Connections                   | screw terminals for<br><2.5mm²      |
| Power supply                  | 230Vac ± 10%, 50/60Hz               |