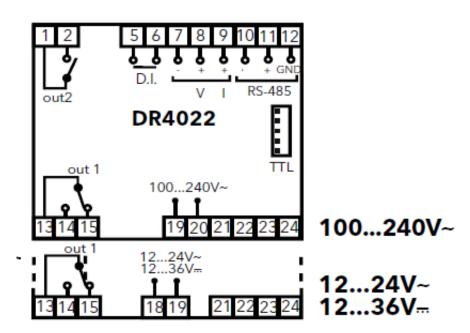

## DR 4022 PT100 12-230 V

## Single stage controller for temperature

EWDR 4022 controllers are devices with one point of intervention and can be used to control temperature, relative humidity, and pressure. According to the model, they are provided with an input for thermostatic probes (PTC, Ni100, Pt100, TcJ, TcK, 4...20 mA current), humidity probes (EWHS 280/300/310) or pressure probes (EWPA 007/030). The value of the probe's reading is viewed on a three-digit display. The controllers are available in the 4 DIN modules standard format and the power supply voltage can be 230, 115, 24 Va, 18...36 Va, 24...48 Vc, 12 Va/c.

## **Technical Data**

| Container           | 4-DIN plastic module, ABS, resin                                   |
|---------------------|--------------------------------------------------------------------|
| Dimensions          | 70x85 mm, depth 61 mm                                              |
| Mouting             | DIN rail (Omega 3,<br>connected to the ground) or<br>wall-mounting |
| Usage temperature   | -555°C                                                             |
| Storage temperature | -2085°C                                                            |
| Display             | 4 digits                                                           |
| Precision           | above 0.5% of bottom scale<br>+ 1 digit                            |
| Resolution          | 1°C or 0.1°C (selectable with a parameter).                        |
| Connections         | screw terminals for <2.5mm <sup>2</sup>                            |
| Power supply        | 90240Vac ± 10%,<br>50/60Hz                                         |