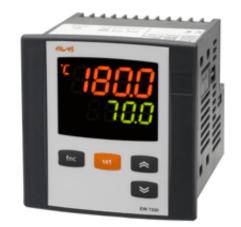

## EW7210 TCJ/K 12-230 V

## Single stage controller for temperature

The EW72 controllers (72x72) are devices with 1 or 2 points of intervention only with ON/OFF, PD, PID actions and SOFT START function; they can be used for temperature, relative humidity and pressure control. According to the model, they are provided with an input for thermostatic probes (PTC, Ni100, Pt100, TcJ, TcK, 4...20 mA current), humidity probes (EWHS 280/300/310) or pressure probes (EWPA 007/030). The value of the probe's reading is viewed on a double display one for on 4 digits and the second (for set point); the power supply switching on 12...24V at 95...240V.