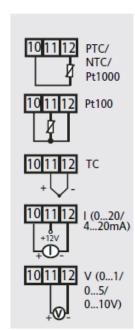

## Two stage controller for temperature

The EW72 controllers (72x72) are devices with 2 relay or 2 points of intervention only with ON/OFF, PD, PID actions and SOFT START function; they can be used for temperature, relative humidity and pressure control. According to the model, they are provided with an input for thermostatic probes (PTC, Ni100, Pt100, TcJ, TcK, 4...20 mA current), humidity probes (EWHS 280/300/310) or pressure probes (EWPA 007/030). The value of the probe's reading is viewed on a double display one for on 4 digits and the second (for set point); the power supply switching on 12...24V at 95...240V.