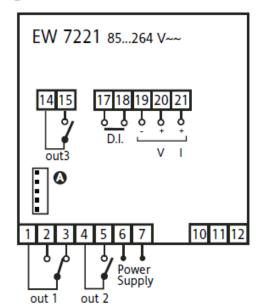

## Two stage controller for temperature

The EW72 controllers (72x72) are devices with 2 relay or 2 points of intervention only with ON/OFF, PD, PID actions and SOFT START function; they can be used for temperature, relative humidity and pressure control. According to the model, they are provided with an input for thermostatic probes (PTC, Ni100, Pt100, TcJ, TcK, 4...20 mA current), humidity probes (EWHS 280/300/310) or pressure probes (EWPA 007/030). The value of the probe's reading is viewed on a double display one for on 4 digits and the second (for set point); the power supply switching on 12...24V at 95...240V.

## **Technical Data**

| recillical Data              |                                                      |
|------------------------------|------------------------------------------------------|
| Frontal protection           | IP 54                                                |
| Container                    | plastic resin PC+ABS, auto extinguishing             |
| Dimensions                   | 72x72 mm, depth 80 mm                                |
| Mouting                      | panel mounting,<br>cut out 67x67 mm<br>(+0.2/-0.1mm) |
| Usage temperature            | -555°C                                               |
| Storage temperature          | -2085°C                                              |
| Usage environment humidity   | 1090% RH                                             |
| Storage environment humidity | 1090% RH                                             |
| Serial                       | TTL port for Copy Card                               |
| Display                      | 4 digits                                             |
| Precision                    | above 0.5% of bottom scale<br>+ 1 digit              |
| Consumption                  | 4 VA max                                             |
| Resolution                   | 0.1°C                                                |
| Connections                  | screw terminals for<br><2.5mm²                       |
| Power supply                 | 90240Vac or 1224 Vac,<br>50/60Hz                     |
|                              |                                                      |