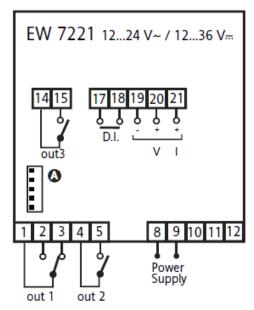

## Two stage controller for temperature

The EW72 controllers (72x72) are devices with 2 relay or 2 points of intervention only with ON/OFF, PD, PID actions and SOFT START function; they can be used for temperature, relative humidity and pressure control. According to the model, they are provided with an input for thermostatic probes (PTC, Ni100, Pt100, TcJ, TcK, 4...20 mA current), humidity probes (EWHS 280/300/310) or pressure probes (EWPA 007/030). The value of the probe's reading is viewed on a double display one for on 4 digits and the second (for set point); the power supply switching on 12...24V at 95...240V.

## **Technical Data**

| recillical Data              |                                                      |
|------------------------------|------------------------------------------------------|
| Frontal protection           | IP 54                                                |
| Container                    | plastic resin PC+ABS, auto extinguishing             |
| Dimensions                   | 72x72 mm, depth 80 mm                                |
| Mouting                      | panel mounting,<br>cut out 67x67 mm<br>(+0.2/-0.1mm) |
| Usage temperature            | -555°C                                               |
| Storage temperature          | -2085°C                                              |
| Usage environment humidity   | 1090% RH                                             |
| Storage environment humidity | 1090% RH                                             |
| Serial                       | TTL port for Copy Card                               |
| Display                      | 4 digits                                             |
| Precision                    | above 0.5% of bottom scale<br>+ 1 digit              |
| Consumption                  | 4 VA max                                             |
| Resolution                   | 0.1°C                                                |
| Connections                  | screw terminals for<br><2.5mm²                       |
| Power supply                 | 90240Vac or 1224 Vac,<br>50/60Hz                     |
|                              |                                                      |