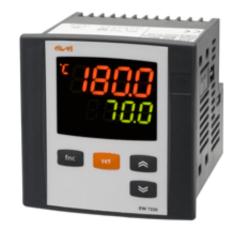

## Two stage controller for temperature

The EW72 controllers (72x72) are devices with 2 relay or 2 points of intervention only with ON/OFF, PD, PID actions and SOFT START function; they can be used for temperature, relative humidity and pressure control. According to the model, they are provided with an input for thermostatic probes (PTC, Ni100, Pt100, TcJ, TcK, 4...20 mA current), humidity probes (EWHS 280/300/310) or pressure probes (EWPA 007/030). The value of the probe's reading is viewed on a double display one for on 4 digits and the second (for set point); the power supply switching on 12...24V at 95...240V.