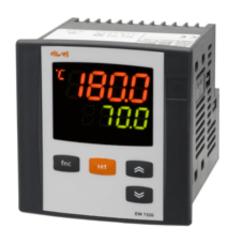

## EW7222 UNIVERSEL

## Two stage controller for temperature

The EW72 controllers (72x72) are devices with 2 relay or 2 points of intervention only with ON/OFF, PD, PID actions and SOFT START function; they can be used for temperature, relative humidity and pressure control. According to the model, they are provided with an input for thermostatic probes (PTC, Ni100, Pt100, TcJ, TcK, 4...20 mA current), humidity probes (EWHS 280/300/310) or pressure probes (EWPA 007/030). The value of the probe's reading is viewed on a double display one for on 4 digits and the second (for set point); the power supply switching on 12...24V at 95...240V.