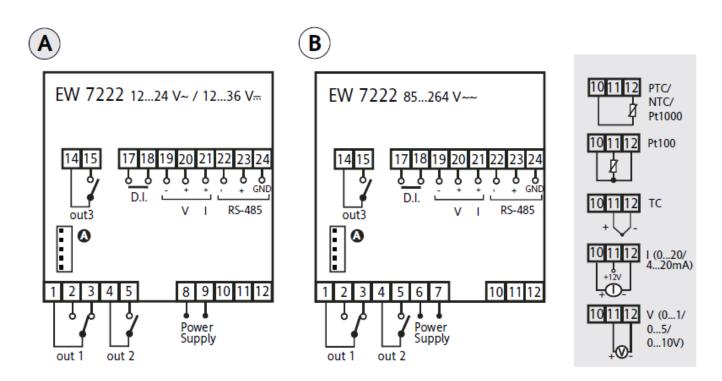

## Two stage controller for temperature

The EW72 controllers (72x72) are devices with 2 relay or 2 points of intervention only with ON/OFF, PD, PID actions and SOFT START function; they can be used for temperature, relative humidity and pressure control. According to the model, they are provided with an input for thermostatic probes (PTC, Ni100, Pt100, TcJ, TcK, 4...20 mA current), humidity probes (EWHS 280/300/310) or pressure probes (EWPA 007/030). The value of the probe's reading is viewed on a double display one for on 4 digits and the second (for set point); the power supply switching on 12...24V at 95...240V.

## **Technical Data**

| Frontal protection              | IP 54                                                |
|---------------------------------|------------------------------------------------------|
| Container                       | plastic resin PC+ABS, auto extinguishing             |
| Dimensions                      | 72x72 mm, depth 80 mm                                |
| Mouting                         | panel mounting,<br>cut out 67x67 mm<br>(+0.2/-0.1mm) |
| Usage temperature               | -555°C                                               |
| Storage temperature             | -2085°C                                              |
| Usage environment<br>humidity   | 1090% RH                                             |
| Storage environment<br>humidity | 1090% RH                                             |
| Serial                          | TTL port for Copy Card                               |
| Display                         | 4 digits                                             |
| Precision                       | above 0.5% of bottom scale<br>+ 1 digit              |
| Consumption                     | 4 VA max                                             |
| Resolution                      | 0.1°C                                                |
| Connections                     | screw terminals for <2.5mm <sup>2</sup>              |
| Power supply                    | 90240Vac or 1224 Vac,<br>50/60Hz                     |
|                                 |                                                      |