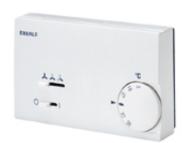

## **Thermostat KLR-E7009**

Series KLR-E is characterized by its classic design and high accuracy.

Regulators are robust, reliable and long life. A clear display and a friendly command are other benefits.

## Technical data:

Tension of functioning: AC 230V/50/60Hz

Current of switching:  $6A \cos \#981$ ; =  $1/3A \cos \#981$ ; =

0,6

Contact: tipping over

Range of temperature: 5...30°C

Hystérésis: ~0,5 K

Detector of temperature: bimetal

Class of protection of the case: IP 30/isolated