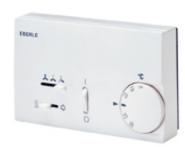

## **KLR-E7010** Thermostat KLR-E7010

Series KLR-E is characterized by its classic design and high accuracy.

Regulators are robust, reliable and long life. A clear display and a friendly command are other benefits.

They are mainly used with installations at two and four tubes in offices and residential buildings, heat pumps and air conditioning systems.

Many models to meet the most diverse.