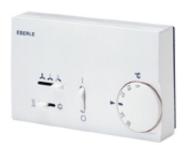

## KLR-E7012 Thermostat KLR-E7012

Series KLR-E is characterized by its classic design and high accuracy.

Regulators are robust, reliable and long life. A clear display and a friendly command are other benefits.

They are mainly used with installations at two and four tubes in offices and residential buildings, heat pumps and air conditioning systems.

Many models to meet the most diverse.

## Technical data:

Tension of functioning: AC 230V/50/60Hz

Current of switching:  $6A \cos \#981$ ; =  $1/3A \cos \#981$ ; =

0,6

Contact: tipping over

Range of temperature: 5...30°C

Hystérésis: ~0,5 K

Detector of temperature: bimetal