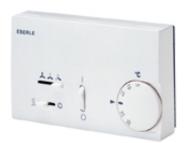

## **KLR-E7015** Thermostat KLR-E7015

Series KLR-E is characterized by its classic design and high accuracy.

Regulators are robust, reliable and long life. A clear display and a friendly command are other benefits.

## Technical data:

Tension of functioning: AC 230V/50/60Hz

Current of switching:  $6A \cos \#981$ ; =  $1/3A \cos \#981$ ; =

0,6

Contact: tipping over

Range of temperature: 5...30°C

Hystérésis: ~0,5 K

Detector of temperature: bimetal