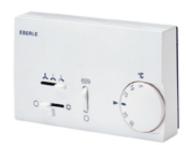

## **KLR-E7016** Thermostat KLR-E7016

Series KLR-E is characterized by its classic design and high accuracy.

Regulators are robust, reliable and long life. A clear display and a friendly command are other benefits.

They are mainly used with installations at two and four tubes in offices and residential buildings, heat pumps and air conditioning systems.

Many models to meet the most diverse.

## Technical data:

Tension of functioning: AC 230V/50/60Hz

Current of switching:  $6A \cos \#981$ ; =  $1/3A \cos \#981$ ; =

0,6

Contact: tipping over

Range of temperature: 5...30°C

Hystérésis: ~0,5 K

Detector of temperature: bimetal