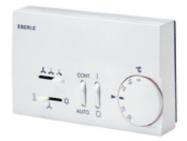

## KLR-E7430

## Thermostat KLR-E7430

Series KLR-E is characterized by its classic design and high accuracy.

Regulators are robust, reliable and long life. A clear display and a friendly command are other benefits.

They are mainly used with installations at two and four tubes in offices and residential buildings, heat pumps and air conditioning systems.