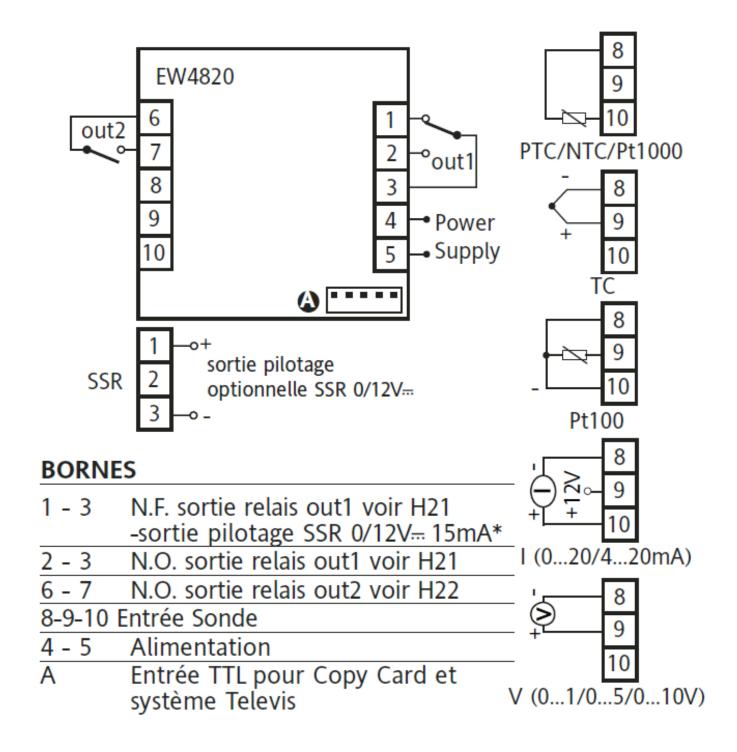

They

can be used for temperature, humidity and pressure. According to the model, they are provided with an input for thermostatic probes (PTC, PT100, Ni100, TCJ, Tck), 4 ... 20mA current probe humidity (HS 18, 280, 310) or pressure probes (PA007/030).

The model EW4822 has the RS-485 connection for integrated systems Televés or Modbus.

EW4800 Series 2 allows you to use customizable and independent programs that manage up to 8 thermal cycle each. These programs allow you to customize the thermal cycles depending on the value of Setpoint, duration of the cycle and its delayed activation, making this device appropriate to the needs of the most requested applications in the field of process control.