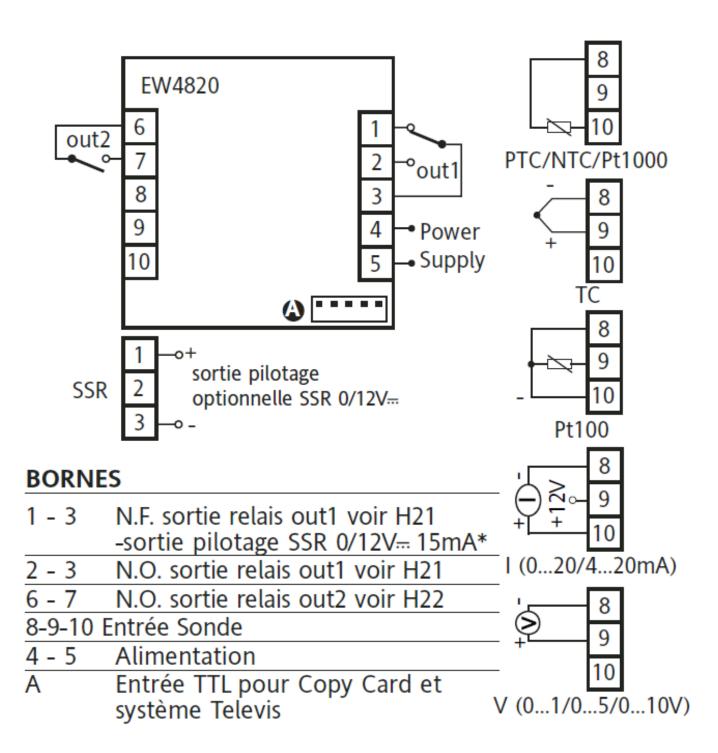

can be used for temperature, humidity and pressure. According to the model, they are provided with an input for thermostatic probes (PTC, PT100, Ni100, TCJ, Tck), 4 ... 20mA current probe humidity (HS 18, 280, 310) or pressure probes (PA007/030 ).

The model EW4822 has the RS-485 connection for integrated systems Televés or Modbus.

EW4800 Series 2 allows you to use customizable and independent programs that manage up to 8 thermal cycle each. These programs allow you to customize the thermal cycles depending on the value of Setpoint, duration of the cycle and its delayed activation, making this device appropriate to the needs of the most requested applications in the field of process control.