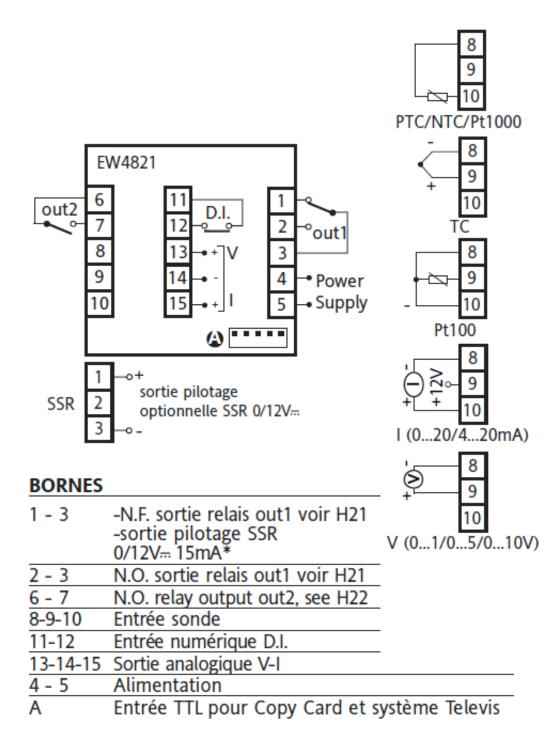

can be used for temperature, humidity and pressure. According to the model, they are provided with an input for thermostatic probes (PTC, PT100, Ni100, TCJ, Tck), 4 ... 20mA current probe humidity (HS 18, 280, 310) or pressure probes (PA007/030).

The model EW4822 has the RS-485 connection for integrated systems Televés or Modbus.

EW4800 Series 2 allows you to use customizable and independent programs that manage up to 8 thermal cycle each. These programs allow you to customize the thermal cycles depending on the value of Setpoint, duration of the cycle and its delayed activation, making this device appropriate to the needs of the most requested applications in the field of process control.