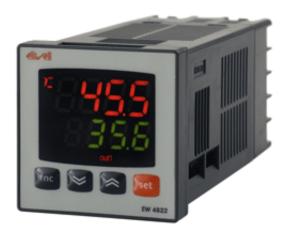

## EW4821 UNIVERSEL 12-24-230V

## Two floors regulator for the temperature

EW4800 new regulators have been studied for all industrial applications which require temperature control with high precision molding of raw materials to packaging, to process control in the processing of raw materials. They

The value of the probe is read by a dual display, one for reading the probe and the second for the point. 4-digit display.

Flexible food ranges from 12 to 24 and 95 to 240V.

1 avenue de l'ormeteau, 92230 Gennevilliers, France tel: +33 (0)1 41 47 71 61 fax: +33 (0)1 47 99 95 95 www.eliwell.eu