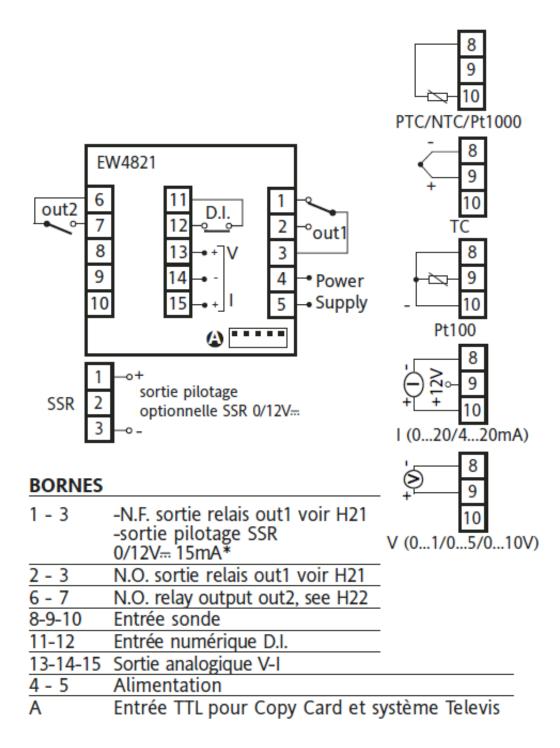

## EW4821 PT 100 V I 12-24-230 V

They

can be used for temperature, humidity and pressure. According to the model, they are provided with an input for thermostatic probes (PTC, PT100, Ni100, TCJ, Tck), 4 ... 20mA current probe humidity (HS 18, 280, 310) or pressure probes (PA007/030).

The model EW4822 has the RS-485 connection for integrated systems Televés or Modbus.

EW4800 Series 2 allows you to use customizable and independent programs that manage up to 8 thermal cycle each. These programs allow you to customize the thermal cycles depending on the value of Setpoint, duration of the cycle and its delayed activation, making this device appropriate to the needs of the most requested applications in the field of process control.