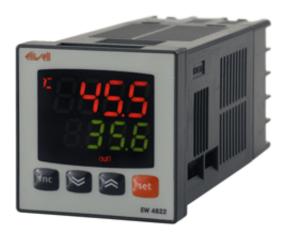

## EW4821 PT 100 V I 12-24-230 V

## Two floors regulator for the temperature

EW4800 new regulators have been studied for all industrial applications which require temperature control with high precision molding of raw materials to packaging, to process control in the processing of raw materials.

The value of the probe is read by a dual display, one for reading the probe and the second for the point. 4-digit display.

Flexible food ranges from 12 to 24 and 95 to 240V.

1 avenue de l'ormeteau, 92230 Gennevilliers, France tel: +33 (0)1 41 47 71 61 fax: +33 (0)1 47 99 95 95 www.eliwell.eu