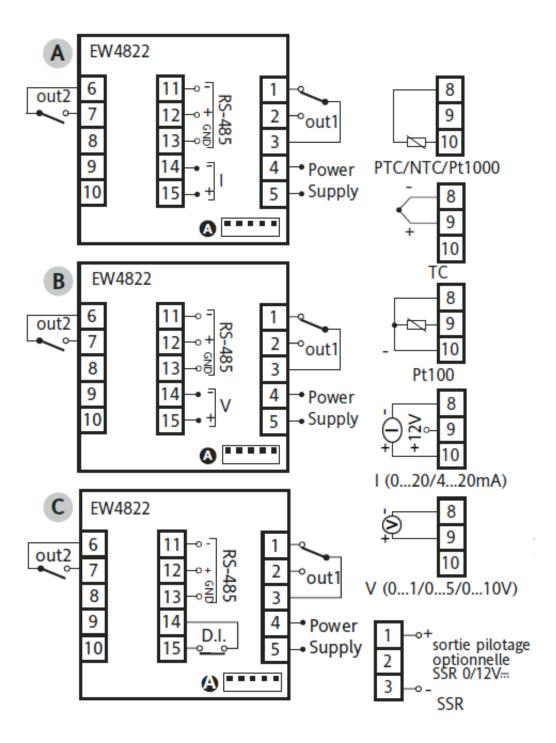

can be used for temperature, humidity and pressure. According to the model, they are provided with an input for thermostatic probes (PTC, PT100, Ni100, TCJ, Tck), 4 ... 20mA current probe humidity (HS 18, 280, 310) or pressure probes (PA007/030).

The model EW4822 has the RS-485 connection for integrated systems Televés or Modbus.

EW4800 Series 2 allows you to use customizable and independent programs that manage up to 8 thermal cycle each. These programs allow you to customize the thermal cycles depending on the value of Setpoint, duration of the cycle and its delayed activation, making this device appropriate to the needs of the most requested applications in the field of process control.