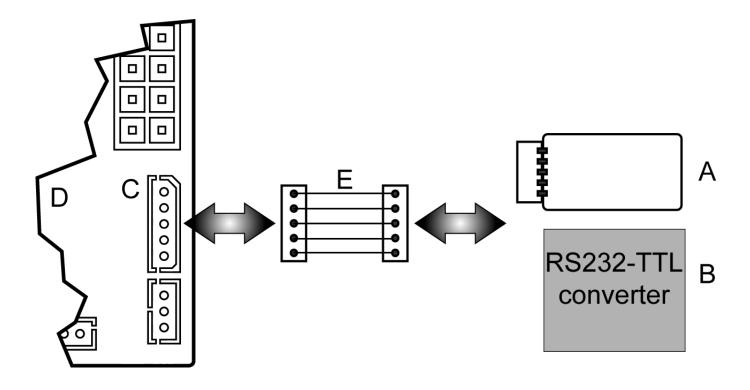

The model EW4822 has the RS-485 connection for integrated systems Televés or Modbus.

EW4800 Series 2 allows you to use customizable and independent programs that manage up to 8 thermal cycle each. These programs allow you to customize the thermal cycles depending on the value of Setpoint, duration of the cycle and its delayed activation, making this device appropriate to the needs of the most requested applications in the field of process control.