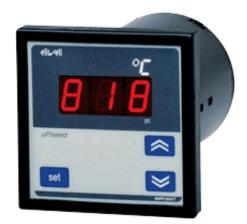

## Single stage controller for temperature

The EWPC 800 controllers are devices with one point of intervention only; they can operate both for hot and cold applications. According to the model, they are provided with a PTC, Pt100, TcJ, or TcK thermostatic probe input. The value of the probe's reading is viewed on a three–digit display. They are available in the 72x72 standard format with round casing; the power supply voltage is, on choice, .230, 115, 24 Va or 12 Va/c.