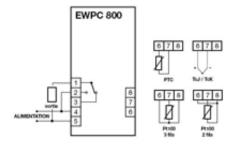

## Single stage controller for temperature

The EWPC 800 controllers are devices with one point of intervention only; they can operate both for hot and cold applications. According to the model, they are provided with a PTC, Pt100, TcJ, or TcK thermostatic probe input. The value of the probe's reading is viewed on a three–digit display. They are available in the 72x72 standard format with round casing; the power supply voltage is, on choice, .230, 115, 24 Va or 12 Va/c.