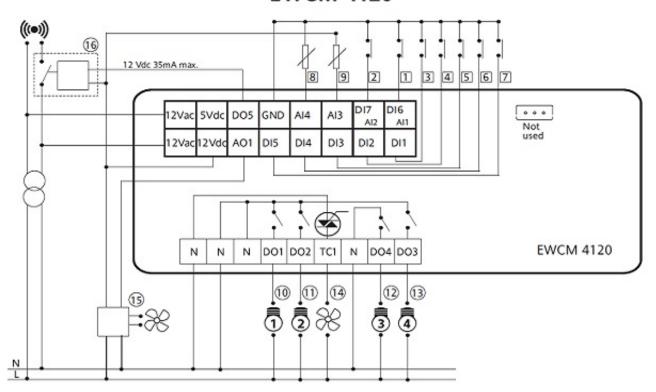

|
| Serial                       | TTL port for Copy Card and<br>Televis system                                         |
| Display                      | 4 digits                                                                             |
| Consumption                  | 5 VA max                                                                             |
| Power supply                 | 12Vac ±10%, 50/60Hz                                                                  |
| Connections                  | 1 connector for inputs (Cable<br>BV) and second for outputs<br>(Cable HV)            |







1 avenue de l'ormeteau, 92230 Gennevilliers, France tel: +33 (0)1 41 47 71 61 fax: +33 (0)1 47 99 95 95 www.eliwell.eu

## **EWCM 4120**