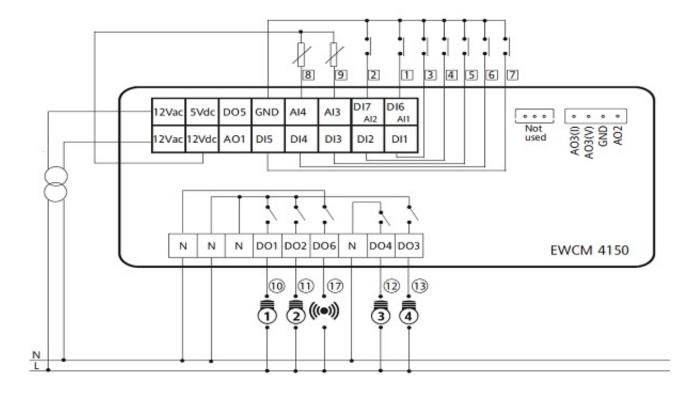

## Compresseur rack regulation, in panel monting 32\*74mm

Simple to use and install (mounted on 32x74 board) for control Full of small plants frigorifi cal . All inputs and outputs are independent and confi gurable , which guarantees the reliability of most applications with stepped or modulating control of compressors and fans. It is possible to increase the I / O by connecting an external relay to the low voltage digital output or expansion modules fan control with PWM and analog outputs on.

## **Technical Data**

| Technical Data                |                                                                                      |
|-------------------------------|--------------------------------------------------------------------------------------|
| Frontal protection            | IP 65                                                                                |
| Container                     | plastic resin PC+ABS<br>UL94V-0, polycarbonate<br>glass, thermoplastic resin<br>keys |
| Dimensions                    | 32x74 mm, depth 67 mm                                                                |
| Mouting                       | panel mounting,<br>cut out 29x71 mm<br>(+0.2/-0.1mm)                                 |
| Usage temperature             | -560°C                                                                               |
| Storage temperature           | -2085°C                                                                              |
| Usage environment<br>humidity | 1090% RH                                                                             |
| Storage environment humidity  | 1090% RH                                                                             |
| Serial                        | TTL port for Copy Card and<br>Televis system                                         |
| Display                       | 4 digits                                                                             |
| Consumption                   | 5 VA max                                                                             |
| Power supply                  | 12Vac ±10%, 50/60Hz                                                                  |
| Connections                   | 1 connector for inputs (Cable<br>BV) and second for outputs<br>(Cable HV)            |