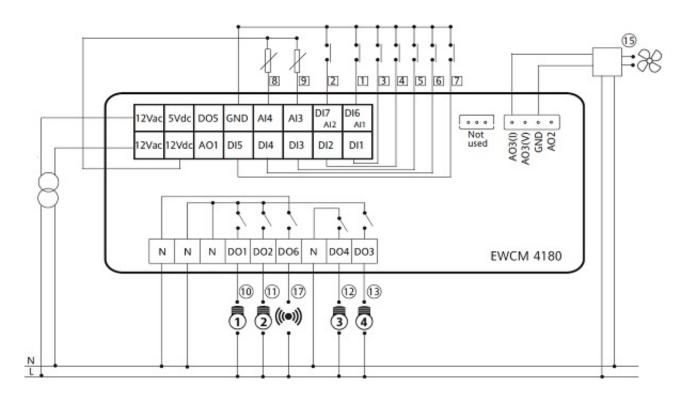

## Compresseur rack regulation, in panel monting 32\*74mm

Simple to use and install (mounted on 32x74 board) for control Full of small plants frigorifi cal . All inputs and outputs are independent and confi gurable , which guarantees the reliability of most applications with stepped or modulating control of compressors and fans. It is possible to increase the I / O by connecting an external relay to the low voltage digital output or expansion modules fan control with PWM and analog outputs on.