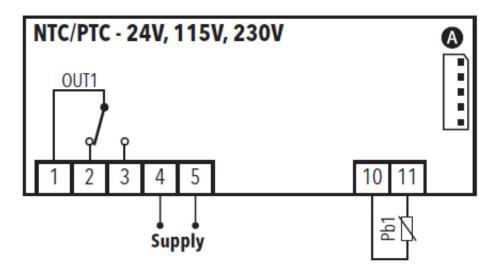

## **Technical Data**

| Technical Data               |                                                                                      |
|------------------------------|--------------------------------------------------------------------------------------|
| Container                    | plastic resin PC+ABS<br>UL94V-0, polycarbonate<br>glass, thermoplastic resin<br>keys |
| Dimensions                   | 32x74 mm, depth 60 mm                                                                |
| Mouting                      | panel mounting,<br>cut out 29x71 mm<br>(+0.2/-0.1mm)                                 |
| Usage temperature            | -555°C                                                                               |
| Storage temperature          | -3085°C                                                                              |
| Usage environment humidity   | 1090% RH                                                                             |
| Storage environment humidity | 1090% RH                                                                             |
| Serial                       | TTL port for Copy Card and<br>Televis system                                         |
| Display                      | 4 digits                                                                             |
| Precision                    | above 0.5% of bottom scale<br>+ 1 digit                                              |
| Consumption                  | 3W                                                                                   |
| Resolution                   | 0.1°C                                                                                |
| Power supply                 | 12-24Vca/cc                                                                          |
| Connections                  | screw terminal                                                                       |
|                              |                                                                                      |