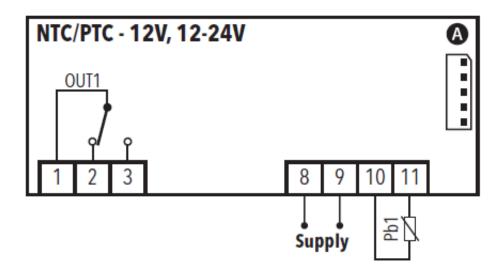

## **Technical Data**

| Technical Data               |                                                                                      |
|------------------------------|--------------------------------------------------------------------------------------|
| Container                    | plastic resin PC+ABS<br>UL94V-0, polycarbonate<br>glass, thermoplastic resin<br>keys |
| Dimensions                   | 32x74 mm, depth 60 mm                                                                |
| Mouting                      | panel mounting,<br>cut out 29x71 mm<br>(+0.2/-0.1mm)                                 |
| Usage temperature            | -555°C                                                                               |
| Storage temperature          | -3085°C                                                                              |
| Usage environment humidity   | 1090% RH                                                                             |
| Storage environment humidity | 1090% RH                                                                             |
| Serial                       | TTL port for Copy Card and<br>Televis system                                         |
| Display                      | 4 digits                                                                             |
| Precision                    | above 0.5% of bottom scale<br>+ 1 digit                                              |
| Consumption                  | 3W                                                                                   |
| Resolution                   | 0.1°C                                                                                |
| Power supply                 | 12-24Vca/cc                                                                          |
| Connections                  | screw terminal                                                                       |
|                              |                                                                                      |