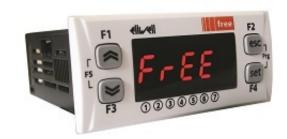

## **SMP5500C**

#### **Caractéristics**

| Power supply | 12-24 Vac /24 Vdc                                               |
|--------------|-----------------------------------------------------------------|
| Dimensions   | 32*74mm                                                         |
| Network      | TTL/LAN                                                         |
| Connection   | Molex connector and removable screew                            |
| Boîtier      | PC+ABS UL94 V-0 resin<br>plastic casing, polycarbonate<br>glass |
| Display      | 4 digits + 18 icones                                            |
| Mounting     | Panl mounting                                                   |
| Accuracy     | Programmable                                                    |
|              |                                                                 |