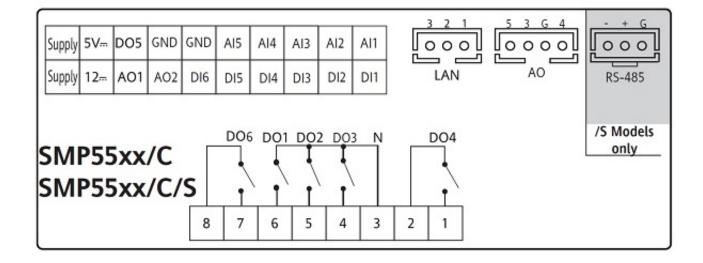

#### **Caractéristics**

| Power supply | 12-24 Vac /24 Vdc                                               |
|--------------|-----------------------------------------------------------------|
| Dimensions   | 32*74mm                                                         |
| Network      | TTL/LAN                                                         |
| Connection   | Molex connector and removable screew                            |
| Boîtier      | PC+ABS UL94 V-0 resin<br>plastic casing, polycarbonate<br>glass |
| Display      | 4 digits + 18 icones                                            |
| Mounting     | Panl mounting                                                   |
| Accuracy     | Programmable                                                    |
|              |                                                                 |