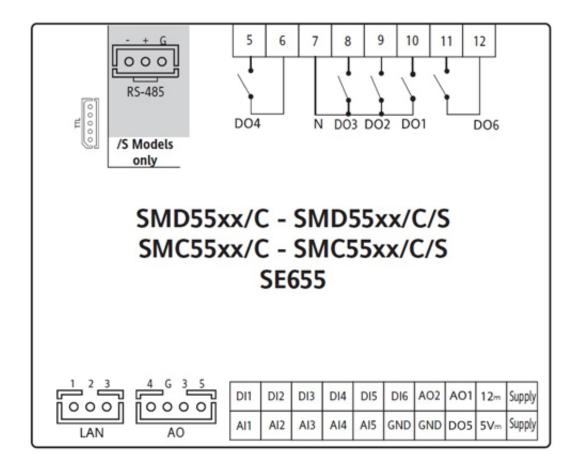

| 12-24 Vac /24 Vdc                                         |
|-----------------------------------------------------------|
| 4 Omega Din                                               |
| TTL/LAN                                                   |
| Molex connector and removable screew                      |
| PC+ABS UL94 V-0 resin plastic casing, polycarbonate glass |
| 4 digits + 18 icones                                      |
| Din rail                                                  |
| Programmable                                              |
|                                                           |