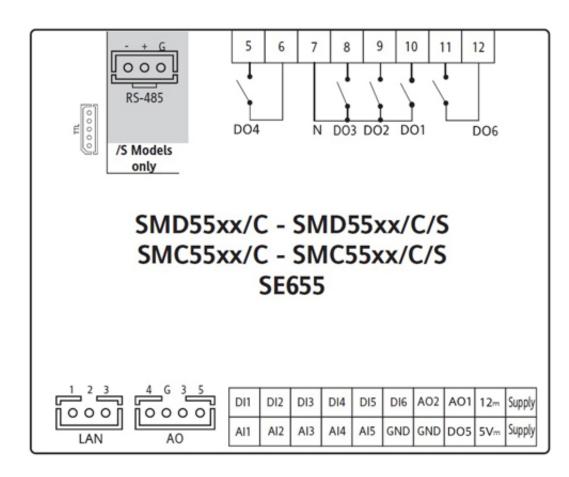

### Caractéristics

| Power supply | 12-24 Vac /24 Vdc                                               |
|--------------|-----------------------------------------------------------------|
| Dimensions   | 4 Omega Din                                                     |
| Network      | TTL/LAN                                                         |
| Connection   | Molex connector and removable screew                            |
| Boîtier      | PC+ABS UL94 V-0 resin<br>plastic casing, polycarbonate<br>glass |
| Display      | 4 digits + 18 icones                                            |
| Mounting     | Din rail                                                        |
| Accuracy     | Programmable                                                    |