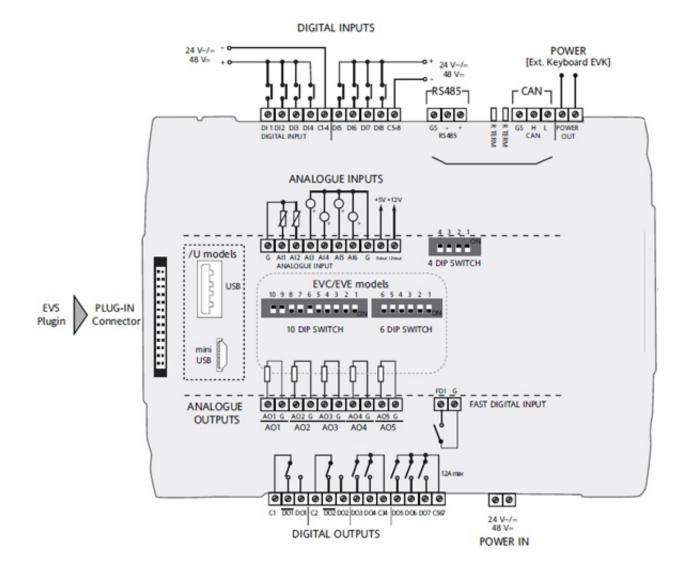

# **Programmable platform**

FREE Way is the new programmable platform developed by Eliwell and composed of the FREE Studio software suite to FREE Smart and FREE FREE Panel Evolution , the new range of programmable controllers available in several formats . Models (with display EVD, EVC without display) are available in the version with mounting 8 DIN rail with screw terminals disconnected in for easier and faster installation. Eliwell supplies models with relay outputs or SSR outputs. It can be connected to each model (EVD, EVC) up to 12 expansions (EVE) CANopen serial port or RS485. All models FREE Evolution 7500 are equipped with a RS-485 serial port and a serial port CANopen Embedded standard. The 75MP models have MPBUS a serial port instead of the RS485 serial port. FREE Evolution is compatible with industrial systems, BMS and Ethernet networks through range of plug-in modules, modules 2DIN connectable fast and intuitive way to EVD Module / Main EVC. The different communication protocols therefore provide access to all the resources of controller thus ensuring complete control of the installation. Each FREE Evolution model can be connected to two terminals for viewing the menu screen on board the machine. Finally, it is possible, through the network 485, to connect a FREE Smart system acting Slave in a network where Evolution FREE / FREE Panel acts as Master.

#### **Microprocessor**

| UC                          | 72 MHz     |
|-----------------------------|------------|
| Memory for application      | 1 Mb       |
| Memory for user interface   | 1.5 Mb     |
| FLASH memory                | 128 Mb     |
| RAM memory automatic router | 512 Mb     |
| RAM memory Modbus<br>router | 5000 words |
| EEPROM                      | 4000 words |

### **Caractéristics**

| Power supply | 24 Vac/cd ±20 % or 48 Vdc<br>±20 %                              |
|--------------|-----------------------------------------------------------------|
| Dimensions   | 8 Din oméga                                                     |
| Network      | RS 485 Master or slave +<br>CANOPEN                             |
| Connection   | Removable screew                                                |
| Display      | Graphical LCD + 3leds                                           |
| Boîtier      | PC+ABS UL94 V-0 resin<br>plastic casing, polycarbonate<br>glass |
| Mounting     | Din rail                                                        |
| Accuracy     | Programmable                                                    |