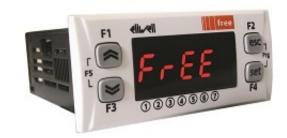

### SMP5500CS

# **PLC - FREE WAY range**

With its experience, Eliwell has expanded its fields of application thanks to the range of PLCs FREE WAY

Models are available in the version with DIN rail mounting (SMD with display, without SMC display), which allows a great saving in time of wiring, as well as in the consolidated size 32x74 Eliwell (SMP) for the flush mounting. Eliwell provides different extensions (SE, EMS) and different terminals (SKP, SKW) to combine with the models of the series FREE Smart. All inputs and outputs are independent and configurable for the most perfect adaptation possible at any system. All FREE Smart models have a TTL serial connection that facilitates their integration with systems control of the facility where they are mounted. The standard Modbus communication protocol allows to access all of the controller's resources by ensuring complete control of the installation. Models / O feature aboard the RS485 serial link. Each model in the FREE Way platform can be connected to an extension SE / EMS serial port LAN and / to • SKP10 terminals and / or SKP22 (L) for displaying the menu on the display on the machine • 1 SKW22 terminal (L) for viewing the menu with remote display in a room (office, house) with the possibility of controlling the room temperature

## **Caractéristics**

| Power supply | 12-24 Vac /24 Vdc                                               |
|--------------|-----------------------------------------------------------------|
| Dimensions   | 32*74mm                                                         |
| Network      | TTL/LAN/RS485 slave                                             |
| Connection   | Molex connector and removable screew                            |
| Boîtier      | PC+ABS UL94 V-0 resin<br>plastic casing, polycarbonate<br>glass |
| Display      | 4 digits + 18 icones                                            |
| Mounting     | Panl mounting                                                   |
| Accuracy     | Programmable                                                    |
|              |                                                                 |