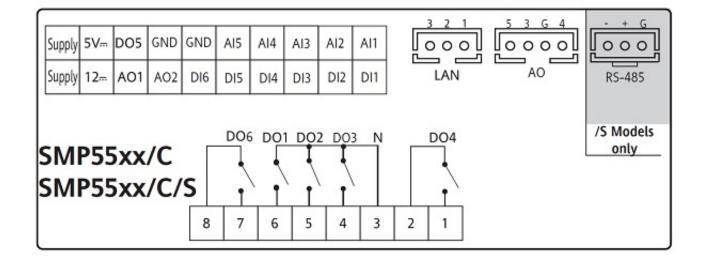

# **PLC - FREE WAY range**

With its experience, Eliwell has expanded its fields of application thanks to the range of PLCs FREE WAY

Models are available in the version with DIN rail mounting (SMD with display, without SMC display), which allows a great saving in time of wiring, as well as in the consolidated size 32x74 Eliwell (SMP) for the flush mounting. Eliwell provides different extensions (SE, EMS) and different terminals (SKP, SKW) to combine with the models of the series FREE Smart. All inputs and outputs are independent and configurable for the most perfect adaptation possible at any system. All FREE Smart models have a TTL serial connection that facilitates their integration with systems control of the facility where they are mounted. The standard Modbus communication protocol allows to access all of the controller's resources by ensuring complete control of the installation. Models / O feature aboard the RS485 serial link. Each model in the FREE Way platform can be connected to an extension SE / EMS serial port LAN and / to • SKP10 terminals and / or SKP22 (L) for displaying the menu on the display on the machine • 1 SKW22 terminal (L) for viewing the menu with remote display in a room (office, house) with the possibility of controlling the room temperature

## **Caractéristics**

| Power supply | 12-24 Vac /24 Vdc                                               |
|--------------|-----------------------------------------------------------------|
| Dimensions   | 32*74mm                                                         |
| Network      | TTL/LAN/RS485 slave                                             |
| Connection   | Molex connector and removable screew                            |
| Boîtier      | PC+ABS UL94 V-0 resin<br>plastic casing, polycarbonate<br>glass |
| Display      | 4 digits + 18 icones                                            |
| Mounting     | Panl mounting                                                   |
| Accuracy     | Programmable                                                    |
|              |                                                                 |