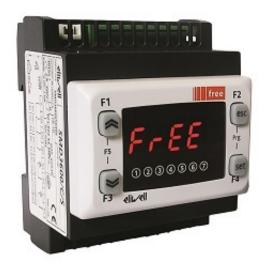

## **SMD5500CS**

### Caractéristics

| Power supply | 12-24 Vac /24 Vdc                                               |
|--------------|-----------------------------------------------------------------|
| Dimensions   | 4 Omega Din                                                     |
| Network      | TTL/LAN/RS485 slave                                             |
| Connection   | Molex connector and removable screew                            |
| Boîtier      | PC+ABS UL94 V-0 resin<br>plastic casing, polycarbonate<br>glass |
| Display      | 4 digits + 18 icones                                            |
| Mounting     | Din rail                                                        |
| Accuracy     | Programmable                                                    |