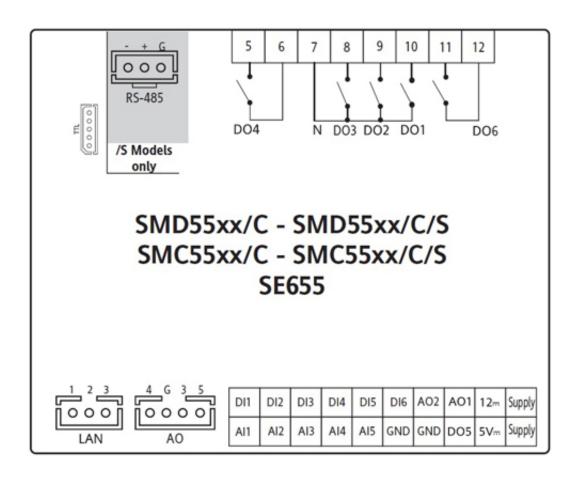

### Caractéristics

| Power supply | 12-24 Vac /24 Vdc                                               |
|--------------|-----------------------------------------------------------------|
| Dimensions   | 4 Omega Din                                                     |
| Network      | TTL/LAN/RS485 slave                                             |
| Connection   | Molex connector and removable screew                            |
| Boîtier      | PC+ABS UL94 V-0 resin<br>plastic casing, polycarbonate<br>glass |
| Display      | 4 digits + 18 icones                                            |
| Mounting     | Din rail                                                        |
| Accuracy     | Programmable                                                    |