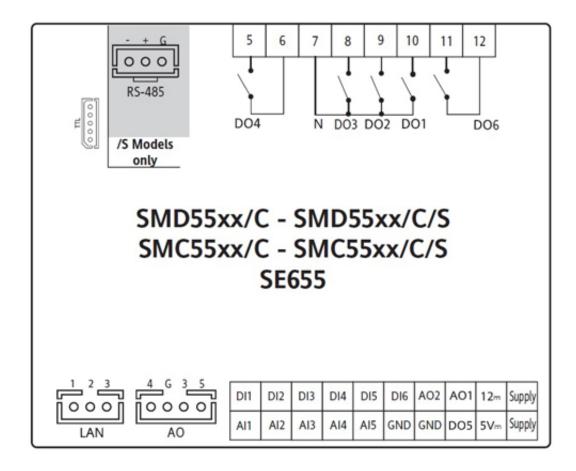

## **Caractéristics**

| Power supply | 12-24 Vac /24 Vdc                                               |
|--------------|-----------------------------------------------------------------|
| Dimensions   | 4 Omega Din                                                     |
| Network      | TTL/LAN/RS485 slave                                             |
| Connection   | Molex connector and removable screew                            |
| Boîtier      | PC+ABS UL94 V-0 resin<br>plastic casing, polycarbonate<br>glass |
| Display      | 4 digits + 18 icones                                            |
| Mounting     | Din rail                                                        |
| Accuracy     | Programmable                                                    |