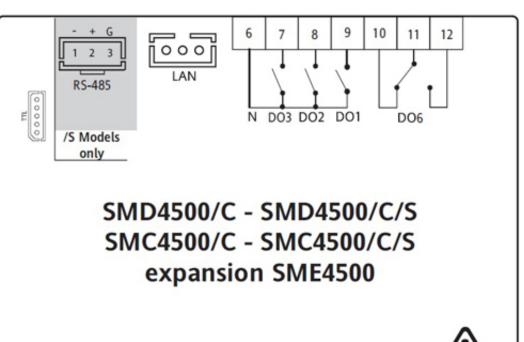

1 avenue de l'ormeteau, 92230 Gennevilliers, France tel: +33 (0)1 41 47 71 61 fax: +33 (0)1 47 99 95 95 www.eliwell.eu

AO1 AO2

DI1 DI2 AO3 AO4 AO5 12V... AI1 AI2 AI3 AI4 AI5 GND

100-240Vac

Supply Supply