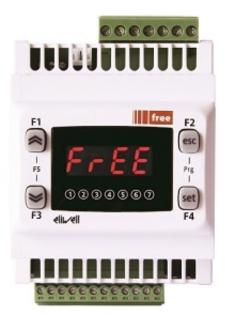

## **SMD4500CS**

### Caractéristics

| Power supply | 100-240Vac                                                      |
|--------------|-----------------------------------------------------------------|
| Dimensions   | 4 Omega Din                                                     |
| Network      | TTL/LAN/RS485 slave                                             |
| Connection   | Removable screew                                                |
| Boîtier      | PC+ABS UL94 V-0 resin<br>plastic casing, polycarbonate<br>glass |
| Display      | 4 digits + 18 icones                                            |
| Mounting     | Din rail                                                        |
| Accuracy     | Programmable                                                    |