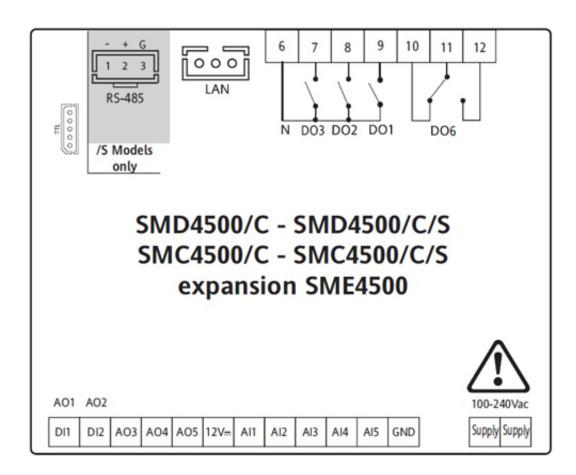

### Caractéristics

| Power supply | 100-240Vac                                                      |
|--------------|-----------------------------------------------------------------|
| Dimensions   | 4 Omega Din                                                     |
| Network      | TTL/LAN/RS485 slave                                             |
| Connection   | Removable screew                                                |
| Boîtier      | PC+ABS UL94 V-0 resin<br>plastic casing, polycarbonate<br>glass |
| Display      | 4 digits + 18 icones                                            |
| Mounting     | Din rail                                                        |
| Accuracy     | Programmable                                                    |