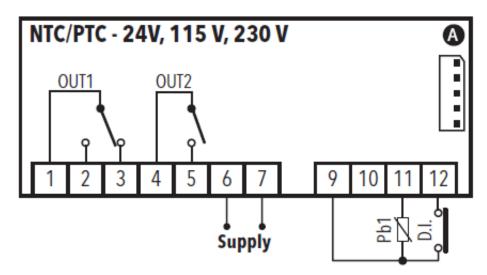

## **Technical Data**

| Technical Data               |                                                                                      |
|------------------------------|--------------------------------------------------------------------------------------|
| Container                    | plastic resin PC+ABS<br>UL94V-0, polycarbonate<br>glass, thermoplastic resin<br>keys |
| Dimensions                   | 32x74 mm, depth 60 mm                                                                |
| Mouting                      | panel mounting,<br>cut out 29x71 mm<br>(+0.2/-0.1mm)                                 |
| Usage temperature            | -555°C                                                                               |
| Storage temperature          | -3085°C                                                                              |
| Usage environment humidity   | 1090% RH                                                                             |
| Storage environment humidity | 1090% RH                                                                             |
| Serial                       | TTL port for Copy Card and<br>Televis system                                         |
| Display                      | 4 digits                                                                             |
| Precision                    | above 0.5% of bottom scale<br>+ 1 digit                                              |
| Consumption                  | 3W                                                                                   |
| Resolution                   | 0.1°C                                                                                |
| Power supply                 | 12-24Vca/cc                                                                          |
| Connections                  | screw terminal                                                                       |
|                              |                                                                                      |