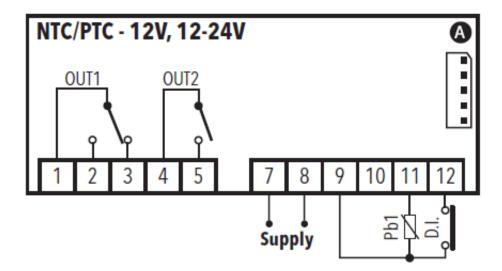

## **Technical Data**

| Technical Data               |                                                                                      |
|------------------------------|--------------------------------------------------------------------------------------|
| Container                    | plastic resin PC+ABS<br>UL94V-0, polycarbonate<br>glass, thermoplastic resin<br>keys |
| Dimensions                   | 32x74 mm, depth 60 mm                                                                |
| Mouting                      | panel mounting,<br>cut out 29x71 mm<br>(+0.2/-0.1mm)                                 |
| Usage temperature            | -555°C                                                                               |
| Storage temperature          | -3085°C                                                                              |
| Usage environment humidity   | 1090% RH                                                                             |
| Storage environment humidity | 1090% RH                                                                             |
| Serial                       | TTL port for Copy Card and<br>Televis system                                         |
| Display                      | 4 digits                                                                             |
| Precision                    | above 0.5% of bottom scale<br>+ 1 digit                                              |
| Consumption                  | 3W                                                                                   |
| Resolution                   | 0.1°C                                                                                |
| Power supply                 | 12-24Vca/cc                                                                          |
| Connections                  | screw terminal                                                                       |
|                              |                                                                                      |