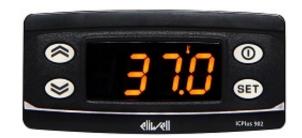

## **ICPlus 915**

## **Controller for temperature, humidity and pressure**

The controllers in the ICPlus range are distinguished by their high quality and reliability, the result of more than 25 years of experience and collaboration with the leading manufacturers of equipment which employs temperature, humidity and pressure regulators. The ICPlus controllers are electronic devices with one (ICPlus 902) or two (ICPlus 915) intervention points, which can be set as dependent, independent or with a neutral zone. They can be used to control the temperature, relative humidity and pressure. They are compatible with TelevisSystem and with Modbus protocol monitoring systems. As they are available with different types of power supply and analogue inputs, the new ICPlus controllers provide a wide range of solutions to satisfy every specific application requirement.