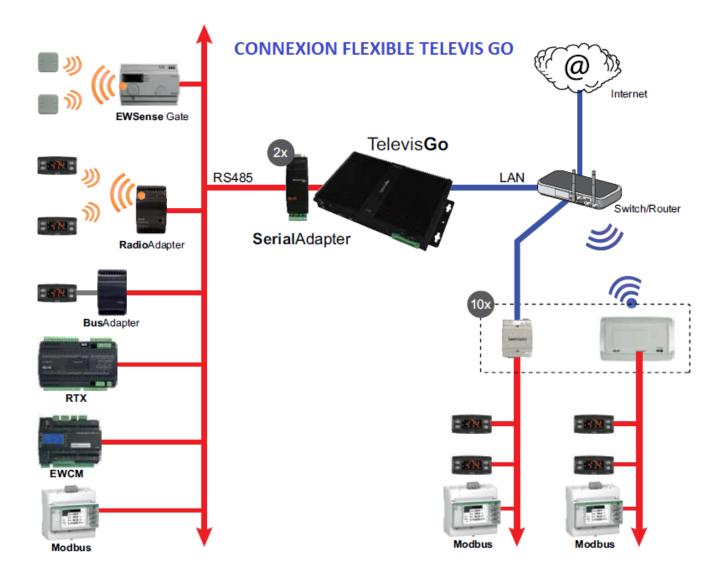

## Industrial computer for recording of temperature/pressure/humidty and energy sav

of ELIWELL devices or others. Licence for 60 devices

TelevisGo is a family of devices for the monitoring, control and remote management of commercial refrigeration and air conditioning systems. The product includes a web-based user interface, which can be configured by any computer connected to the internet. TelevisGo not only enables data logging, alarm management and remote access to network and device data, but also efficient management of HACCP data and maintenance operations. TelevisGo has the following connectivity systems:

• Ethernet communication interface (internal) • GSM modem • USB ports TelevisGo can be accessed remotely using a web browser without having to install additional software. It is the ideal solution for commercial refrigeration and air conditioning applications. The license supports up to 224 devices and 3,000 acquisition points. Free Studio download link: Click here