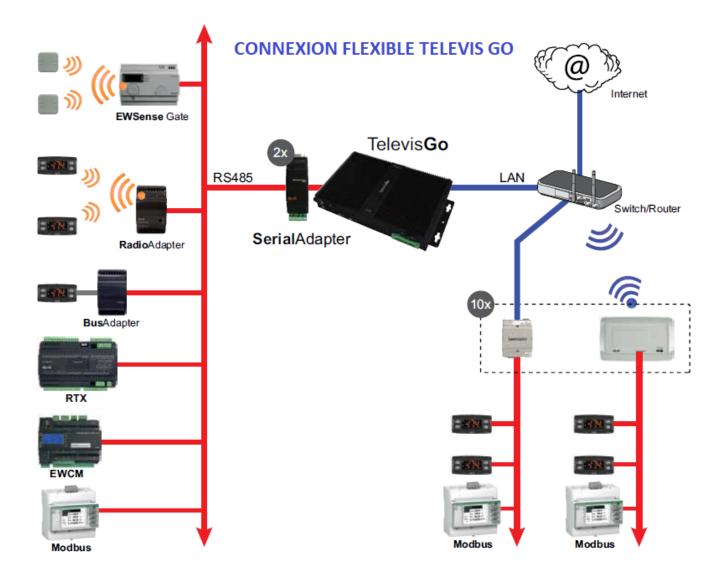

## Industrial computer for recording of temperature/pressure/humidty and energy sav

of ELIWELL devices or others. Licence for 255 devices

TelevisGo is a family of devices for the monitoring, control and remote management of commercial refrigeration and air conditioning systems. The product includes a web-based user interface, which can be configured by any computer connected to the internet. TelevisGo not only enables data logging, alarm management and remote access to network and device data, but also efficient management of HACCP data and maintenance operations. TelevisGo has the following connectivity systems:

• Ethernet communication interface (internal) • GSM modem • USB ports TelevisGo can be accessed remotely using a web browser without having to install additional software. It is the ideal solution for commercial refrigeration and air conditioning applications. The license supports up to 224 devices and 3,000 acquisition points. Free Studio download link: Click here