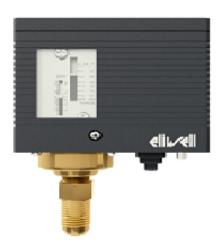

## D16P07A01MS20 0 D16P07A01MS200

The D16P are electromechanical pressure switches for high and low pressure. They are equipped with an SPDT switch that opens and closes when the pressure increases or decreases.

## **Technical Data**

| Usage temperature    | -4055 °C              |
|----------------------|-----------------------|
| Storage temperature  | -4070 °C              |
| Contact type         | SPDT                  |
| Application          | Low pressure          |
| Reset                | Automatic             |
| Mechanical fitting   | Male 7/16-20UNF       |
| Pressure range (BAR) | -0.37 (-0.4100)       |
| Differential (BAR)   | adjustable 0.64 (958) |