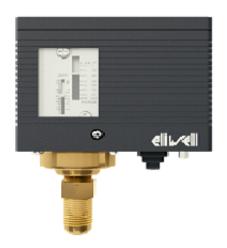

## D16P07M01MS200 0

The D16P are electromechanical pressure switches for high and low pressure. They are equipped with an SPDT switch that opens and closes when the pressure increases or decreases.

## **Technical Data**

| Usage temperature    | -4055 °C          |
|----------------------|-------------------|
| Storage temperature  | -4070 °C          |
| Contact type         | SPDT              |
| Application          | Low pressure      |
| Reset                | Manual            |
| Mechanical fitting   | 716-20 UNF female |
| Pressure range (BAR) | -0.37 (-0.4100)   |
| Differential (BAR)   | fixed 0,6 (9)     |