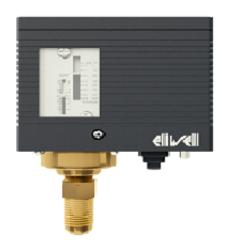

## D16P30A01MS20 D16P30A01MS200 0

The D16P are electromechanical pressure switches for high and low pressure. They are equipped with an SPDT switch that opens and closes when the pressure increases or decreases.

## **Technical Data**

| Usage temperature    | -4055 °C                     |
|----------------------|------------------------------|
| Storage temperature  | -4070 °C                     |
| Contact type         | SPDT                         |
| Application          | High pressure                |
| Reset                | Automatic                    |
| Mechanical fitting   | Male 7/16-20UNF              |
| Pressure range (BAR) | 731 (100450)                 |
| Differential (BAR)   | adjustable 2,08,0<br>(35115) |